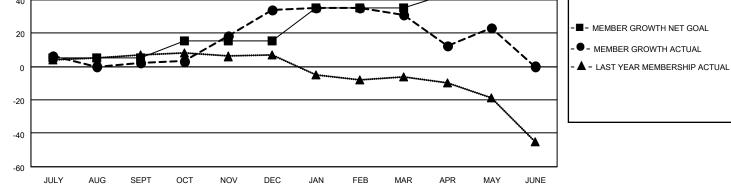

## LOCATION LOUISIANA

District 8 S

Results as of: 5/31/2021

| Clubs                 |               |           |               | Members               |                        |                         |                                                    |  |
|-----------------------|---------------|-----------|---------------|-----------------------|------------------------|-------------------------|----------------------------------------------------|--|
| RESULTS FOR 2020-2021 |               |           |               | RESULTS FOR 2020-2021 |                        |                         |                                                    |  |
| QUARTER               | NEW CLUB GOAL | NEW CLUBS | DROPPED CLUBS | QUARTER MEM           | BER GROWTH NET<br>GOAL | MEMBER GROWTH<br>ACTUAL | DROPPED<br>MEMBERS ACTUAL<br>(including transfers) |  |
| JULY/AUG/SEPT         | 0             | 0         | 0             | JULY/AUG/SEPT         | 5                      | 14                      | 8                                                  |  |
| OCT/NOV/DEC           | 0             | 1         | 0             | OCT/NOV/DEC           | 10                     | 46                      | 14                                                 |  |
| JAN/FEB/MAR           | 1             | 0         | 0             | JAN/FEB/MAR           | 20                     | 10                      | 13                                                 |  |
| APR/MAY/JUNE          | 0             | 0         | 0             | APR/MAY/JUNE          | 8                      | 16                      | 24                                                 |  |