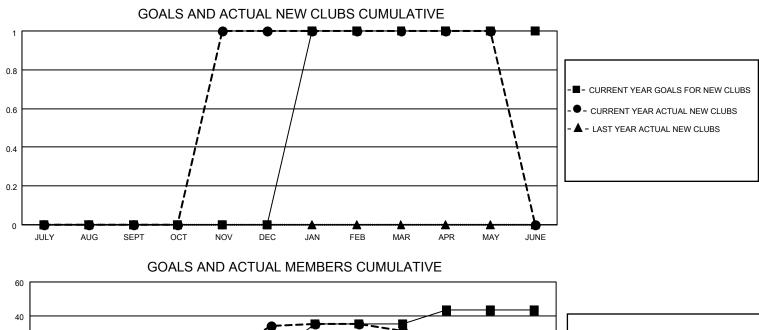

## LOCATION LOUISIANA

District 8 S

Results as of: 5/31/2021

| Clubs                 |               |           |               | Members               |                        |                         |                                                    |  |
|-----------------------|---------------|-----------|---------------|-----------------------|------------------------|-------------------------|----------------------------------------------------|--|
| RESULTS FOR 2020-2021 |               |           |               | RESULTS FOR 2020-2021 |                        |                         |                                                    |  |
| QUARTER               | NEW CLUB GOAL | NEW CLUBS | DROPPED CLUBS | QUARTER MEM           | BER GROWTH NET<br>GOAL | MEMBER GROWTH<br>ACTUAL | DROPPED<br>MEMBERS ACTUAL<br>(including transfers) |  |
| JULY/AUG/SEPT         | 0             | 0         | 0             | JULY/AUG/SEPT         | 5                      | 14                      | 8                                                  |  |
| OCT/NOV/DEC           | 0             | 1         | 0             | OCT/NOV/DEC           | 10                     | 46                      | 14                                                 |  |
| JAN/FEB/MAR           | 1             | 0         | 0             | JAN/FEB/MAR           | 20                     | 10                      | 13                                                 |  |
| APR/MAY/JUNE          | 0             | 0         | 0             | APR/MAY/JUNE          | 8                      | 16                      | 24                                                 |  |